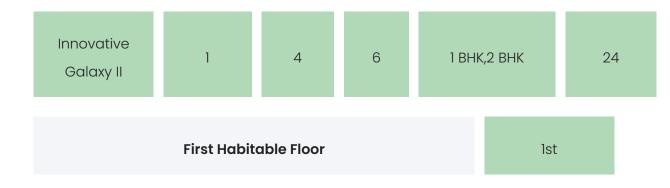

### PROJECT & AMENITIES

| Time Line                     | Size        | Typography  |
|-------------------------------|-------------|-------------|
| Completed on 31st March, 2022 | 449.67 Sqmt | 1 BHK,2 BHK |

### BUILDING LAYOUT

| Tower Name | Number<br>of Lifts | Total<br>Floors | Flats<br>per<br>Floor | Configurations | Dwelling<br>Units |
|------------|--------------------|-----------------|-----------------------|----------------|-------------------|
|------------|--------------------|-----------------|-----------------------|----------------|-------------------|