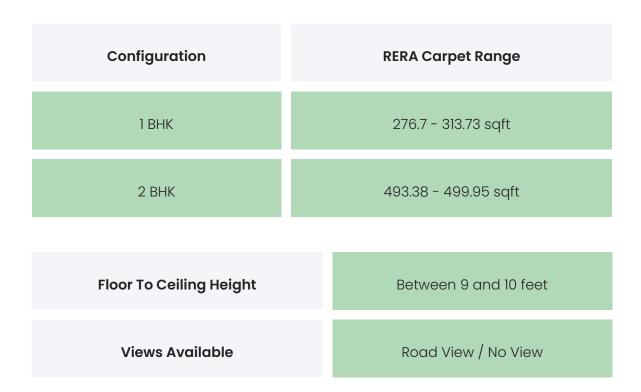

### PROJECT & AMENITIES

| Time Line                     | Size        | Typography  |
|-------------------------------|-------------|-------------|
| Completed on 31st March, 2022 | 449.67 Sqmt | 1 BHK,2 BHK |